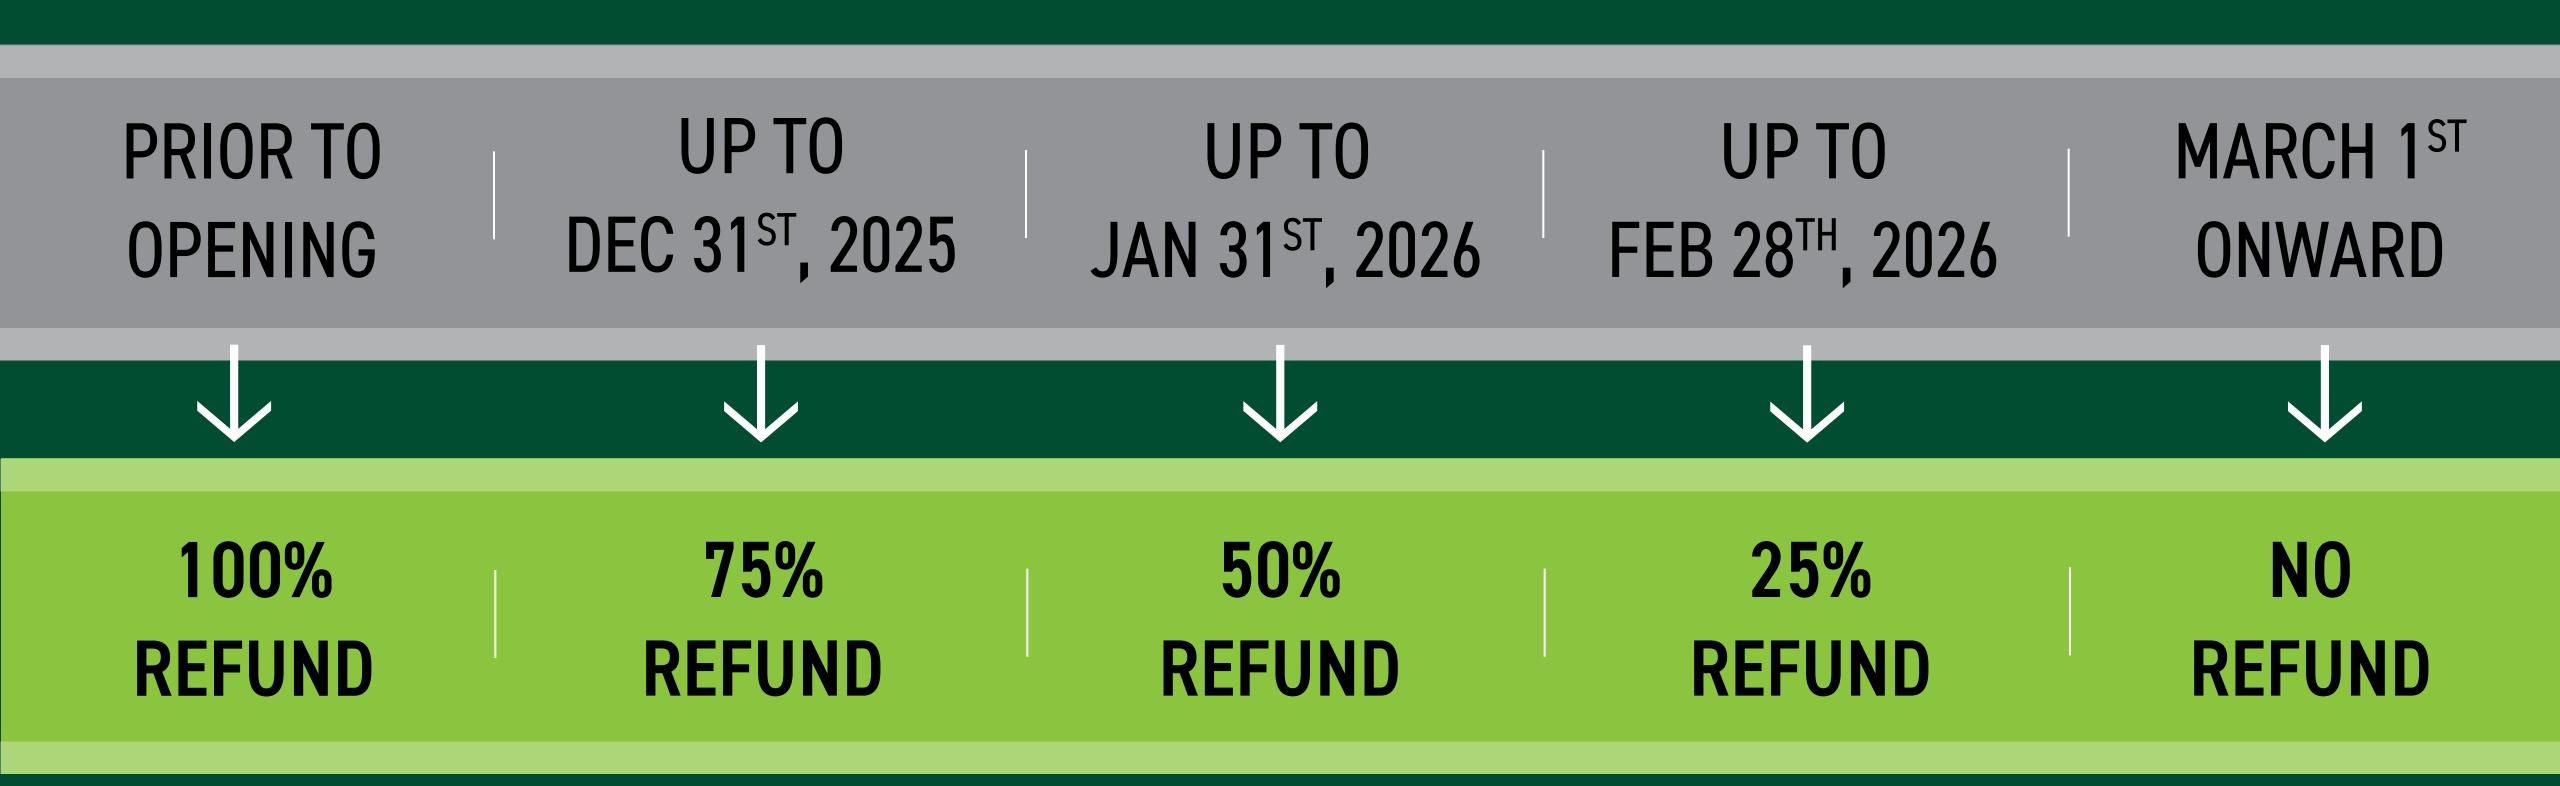

### NORDIC REFUNDABLE OPTION

Refunds are only given if the Insurance is purchased. A \$25 admin fee applies to process refunds.

Refunds are only given if the Insurance Option is purchased. A \$50 admin fee applies to process refunds.